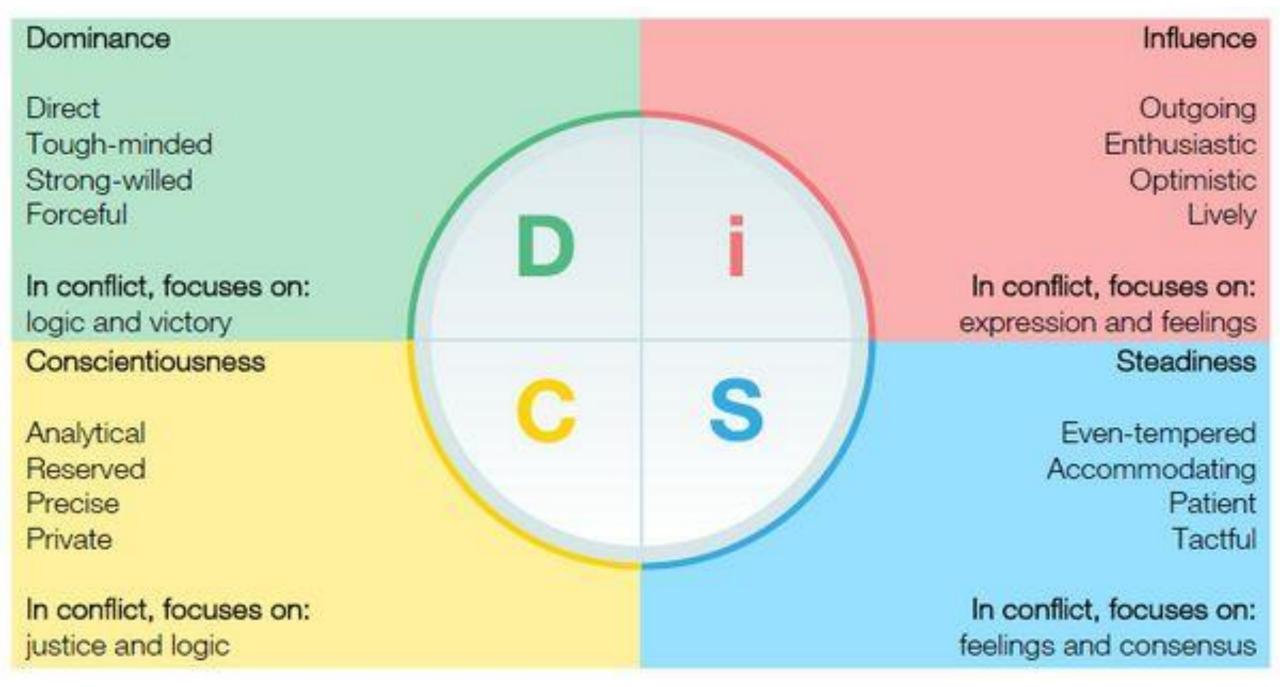

Everything DiSC® was originally based on William Moulton Marston's model of behavior, first proposed in 1928

Circular Tables Not Always Practical
Seek to Balance Space
Standing Meetings to Start & End Day