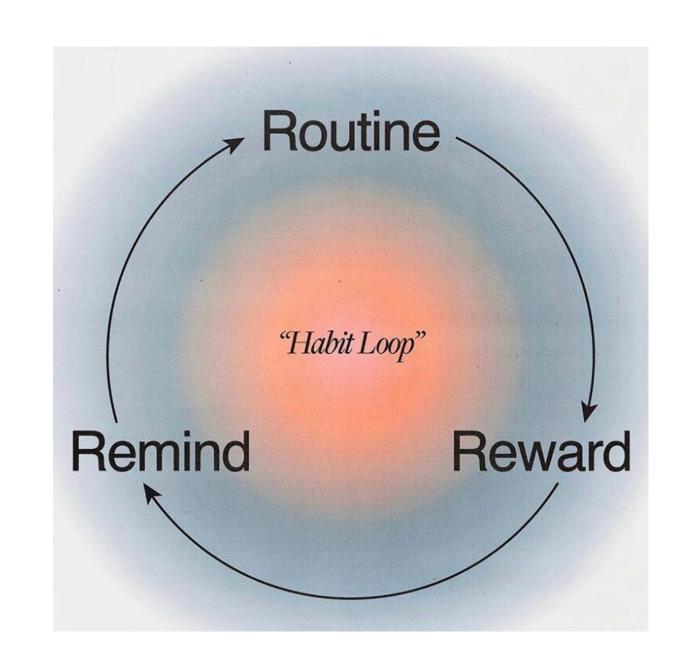

Everything DiSC® was originally based on William Moulton Marston's model of behavior, first proposed in 1928

Circular Tables Not Always Practical
Seek to Balance Space
Standing Meetings to Start & End Day