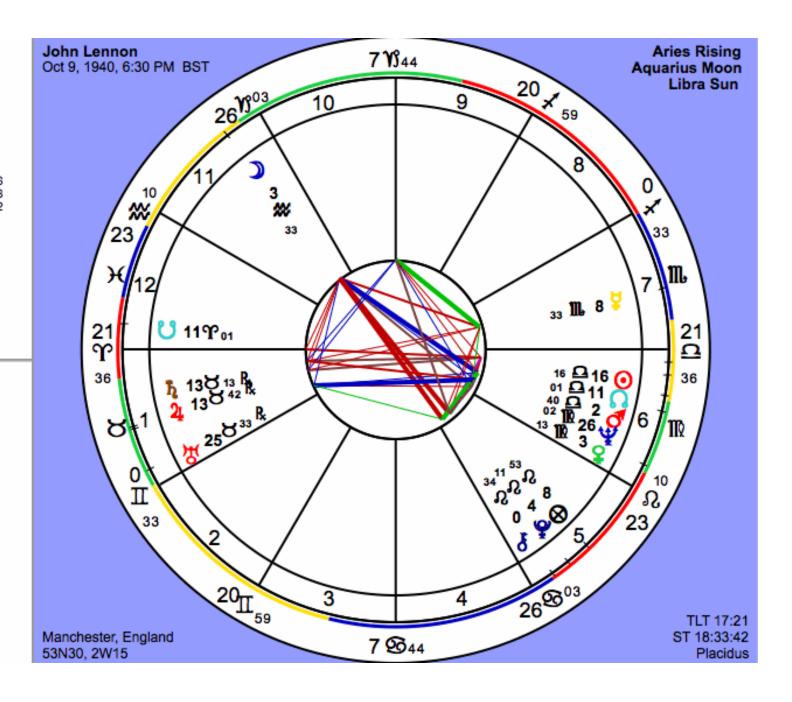

#### Chart Patterns

Type: Tripod
Ruler Asc: Mars
Asp Pat: Grand Trine
Asp Pat: T-Square
to Moon
Asp Pat: T-Square
to Mercury

#### Elements and Modes

 Fire
 4

 Earth
 6
 Cardinal
 6

 Air
 5
 Fixed
 8

 Water
 1
 Mutable
 2

 Strong: Earth

#### **Natal Planets**

● 16° Lib 16' 04" Sun 3° Agu 32' 47" Moon 8° Sco 33' 3° Vir 13' Venus ♂ 2° Lib 40′ Mars 4 13° Tau 42'R Jupiter 13° Tau 13'R Saturn 경 25° Tau 33'R Uranus ¥ 26° Vir 02' Neptune Pluto δ 0° Leo 34' Chiron N Node Ω 11° Lib 01' 21° Ari 36' Asc. ① 7° Cap 44' MC ⊗ 8° Leo 53′ P. Fort.